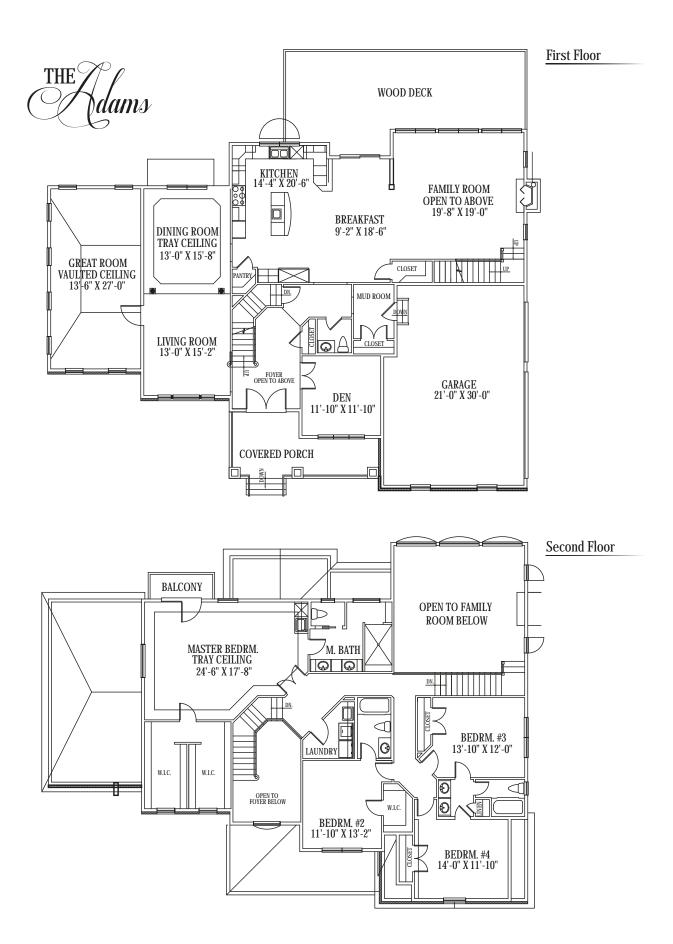

4,064 total sq.ft.

## featuring

For more info, please contact John Gabriel, Licensed Real Estate Salesperson, at:

(m) 845.222.0751

(o) 845.227.4400 EXT.339

(e) JGABRIEL@HOULIHANLAWRENCE.COM

- » Spacious 3-4 bedroom/den design
- **→** 3.5 bath
- \* Master bedroom with master bath
- → Open floor plan
- → Mudroom
- → Vaulted & tray ceilings
- ⇒ Second floor laundry room

## www.MIDHUDSONDEVELOPEMENT.com

Artistís concept. Elevations, renderings, floor plans and dimensions are approximate and subject to change without notice.

For more info, please contact John Gabriel, Licensed Real Estate Salesperson, at: (m) 845.222.0751 (o) 845.227.4400 EXT.339 (e) JGABRIEL@HOULIHANLAWRENCE.COM