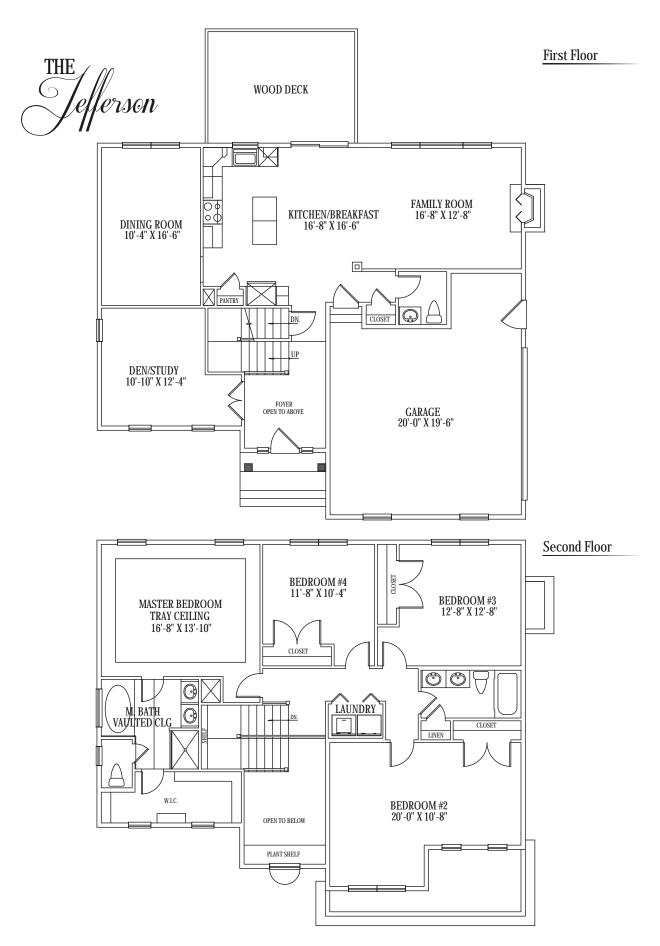

THE Jefferson

2,434 total sq.ft.

## featuring

For more info, please contact John Gabriel, Licensed Real Estate Salesperson, at:

(m) 845.222.0751

(o) 845.227.4400 EXT.339

(e) JGABRIEL@HOULIHANLAWRENCE.COM

- » Spacious 4 bedroom/den/study design
- **⇒** 2.5 bath
- \* Master bedroom with master bath
- \* Open floor plan
- \* Vaulted & tray ceilings
- \* Second floor laundry room