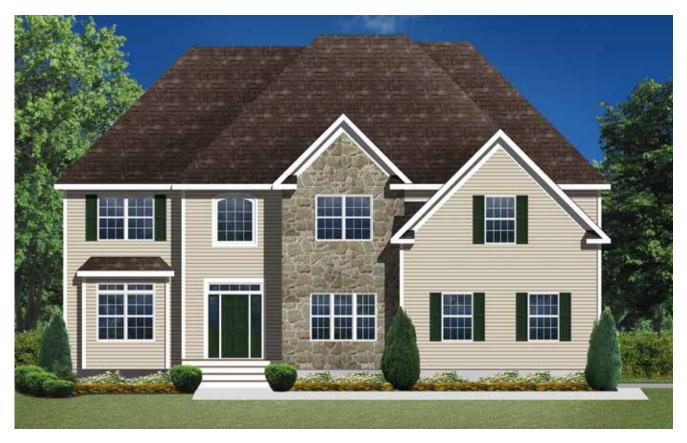

THE Cashington

3,317 total sq.ft.

## featuring

For more info, please contact John Gabriel, Licensed Real Estate Salesperson, at:

(m) 845.222.0751

(o) 845.227.4400 EXT.339

(e) JGABRIEL@HOULIHANLAWRENCE.COM

- » Spacious 4 bedroom/den design
- **⇒** 3.5 bath
- \* Master bedroom with master bath
- \* Open floor plan
- \* Vaulted & tray ceilings
- ⇒ Second floor laundry room